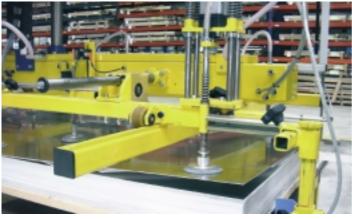

sheet weight up to 400 kg / up to 1200 kg

2 – 5 work cycles / min.

a rigid screwed and welded construction of steel square tubes

pneumatic or electric vertical stroke

adherence of sheets by vacuum

horizontal move on ball rail systems

precise stroke guidances

modern safety installations

precise destacking of sheets

lengthwise or cross laying of sheets

www.voma-maschinen.de

## Portal stacking systems

**Options:** 

automatic sheet separation

double sheet detection

paper blow out installation

on / off switch of vacuum circuits

automatic width and length adjustment of suction crossbeam