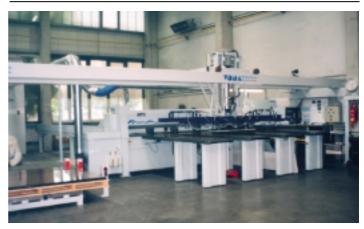

## Portal stacking systems

- · for semi-automatic and fully-automatic transportation
- $\cdot$  commission
- $\cdot$  separation
- of sheets and plates

sheet width 500 – 2500 mm

sheet length 500 – 6000 mm

sheet weight up to 400 kg / up to 1200 kg

2 – 5 work cycles / min.

a rigid screwed and welded construction of steel square tubes

pneumatic or electric vertical stroke

adherence of sheets by vacuum

horizontal move on ball rail systems

precise stroke guidances

modern safety installations

precise destacking of sheets

lengthwise or cross laying of sheets

www.voma-maschinen.de