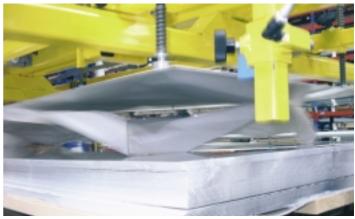

## Portal stacking systems

- · for semi-automatic and fully-automatic transportation
- $\cdot$  commission
- $\cdot$  separation
- of sheets and plates

sheet width 500 – 2500 mm

sheet length 500 – 6000 mm

sheet weight up to 400 kg / up to 1200 kg

2 – 5 work cycles / min.

a rigid screwed and welded construction of steel square tubes

pneumatic or electric vertical stroke

adherence of sheets by vacuum

horizontal move on ball rail systems

precise stroke guidances

modern safety installations

precise destacking of sheets

lengthwise or cross laying of sheets

www.voma-maschinen.de