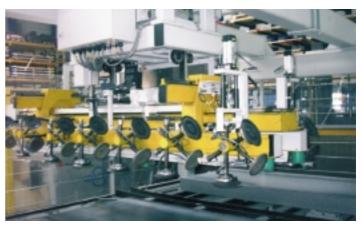

## Portal stacking systems

- · for semi-automatic and fully-automatic transportation
- $\cdot$  commission
- $\cdot$  separation
- of sheets and plates

sheet width 500 – 2500 mm

sheet length 500 – 6000 mm

sheet weight up to 400 kg / up to 1200 kg

2 – 5 work cycles / min.

a rigid screwed and welded construction of steel square tubes

pneumatic or electric vertical stroke

adherence of sheets by vacuum

horizontal move on ball rail systems

precise stroke guidances

modern safety installations

precise destacking of sheets

lengthwise or cross laying of sheets

www.voma-maschinen.de