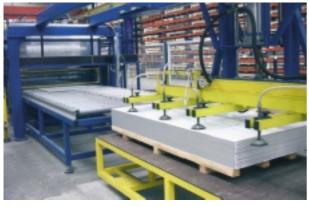

## Portal stacking systems

- · for semi-automatic and fully-automatic transportation
- $\cdot$  commission
- $\cdot$  separation
- of sheets and plates

sheet width 500 – 2500 mm

sheet length 500 – 6000 mm

sheet weight up to 400 kg / up to 1200 kg

2 – 5 work cycles / min.

a rigid screwed and welded construction of steel square tubes

pneumatic or electric vertical stroke

adherence of sheets by vacuum

horizontal move on ball rail systems

precise stroke guidances

modern safety installations

precise destacking of sheets

lengthwise or cross laying of sheets

www.voma-maschinen.de