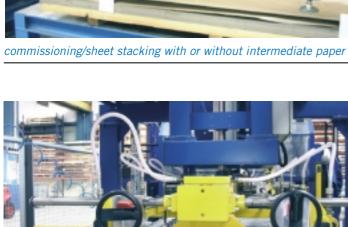

## Portal stacking systems

**Options:** 

automatic sheet separation

double sheet detection

paper blow out installation

on / off switch of vacuum circuits

automatic width and length adjustment of suction crossbeam

automatic changing of suction cups

semi-automatic stacking system

width adjustment, manual