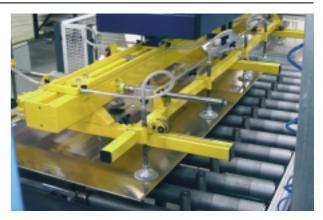

sheet weight up to 400 kg / up to 1200 kg

2 – 5 work cycles / min.

a rigid screwed and welded construction of steel square tubes

pneumatic or electric vertical stroke

adherence of sheets by vacuum

horizontal move on ball rail systems

precise stroke guidances

modern safety installations

precise destacking of sheets

lengthwise or cross laying of sheets

www.voma-maschinen.de

## Portal stacking systems

**Options:** 

automatic sheet separation

double sheet detection

paper blow out installation

on / off switch of vacuum circuits

automatic width and length adjustment of suction crossbeam