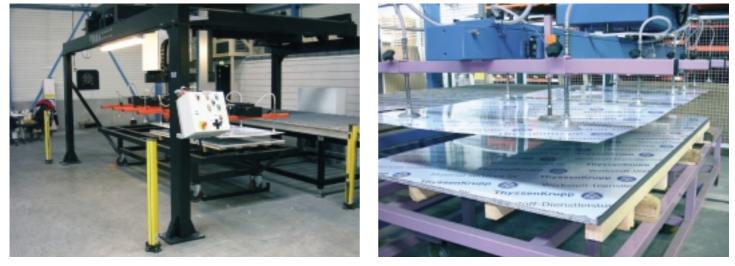

## Portal stacking systems

- · for semi-automatic and fully-automatic transportation
- $\cdot$  commission
- $\cdot$  separation
- of sheets and plates

sheet width 500 – 2500 mm

sheet length 500 – 6000 mm

sheet weight up to 400 kg / up to 1200 kg

2 – 5 work cycles / min.

a rigid screwed and welded construction of steel square tubes

pneumatic or electric vertical stroke

adherence of sheets by vacuum

horizontal move on ball rail systems

precise stroke guidances

modern safety installations

precise destacking of sheets

lengthwise or cross laying of sheets

www.voma-maschinen.de