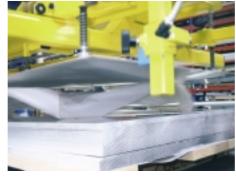

## sheets made of stainless steel, steel, non-ferrous steel and riffled sheets

solutions for thin sheets from 0,50 mm up to thick plates of 1200 kg

Standard commissioning stacker

also appropriate to upgrade automatic stores

## Portal stacking systems for sheet commissioning

automatic sheet separation

paper blow out equipment

commissioning with intermediate paper

width adjustment with handwheel and motor

with fanning magnet for steel sheets