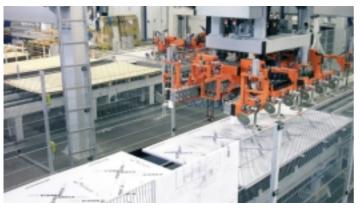

## Portal stacking systems for sheet commissioning

automatic sheet separation

paper blow out equipment

commissioning with intermediate paper

width adjustment with handwheel and motor

with fanning magnet for steel sheets

manual change of cups with compensator

fully automatic change of suction cups

fully automatic width adjustment

fully automatic length adjustment of suction traverse