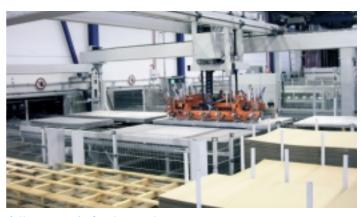

## Portal stacking systems for sheet commissioning

for an automatic commissioning of sheets and plates

sheets of standard widths as well as nonstandard widths

fully automatic 2-axle-portal

or to commission in cross direction

fully automatic 3-axle-portal

www.voma-maschinen.de