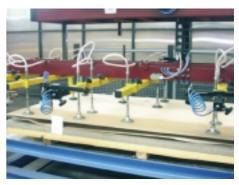

## Portal stacking systems for sheet commissioning

automatic sheet separation

paper blow out equipment

commissioning with intermediate paper

width adjustment with handwheel and motor

with fanning magnet for steel sheets

manual change of cups with compensator

fully automatic change of suction cups

fully automatic width adjustment

fully automatic length adjustment of suction traverse