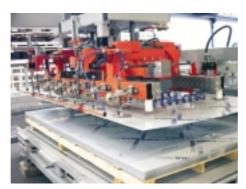

## Portal stacking systems for sheet commissioning

for an automatic commissioning of sheets and plates

sheets of standard widths as well as nonstandard widths

## sheets made of stainless steel, steel, non-ferrous steel and riffled sheets

solutions for thin sheets from 0,50 mm up to thick plates of 1200 kg

Standard commissioning stacker

also appropriate to upgrade automatic stores

fully automatic 2-axle-portal

or to commission in cross direction

fully automatic 3-axle-portal

www.voma-maschinen.de