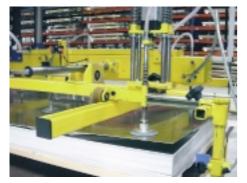

manual change of cups with compensator

fully automatic change of suction cups

fully automatic width adjustment

fully automatic length adjustment of suction traverse