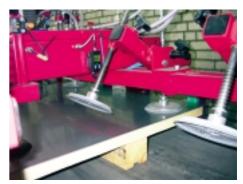

manual change of cups with compensator

fully automatic change of suction cups

fully automatic width adjustment

fully automatic length adjustment of suction traverse