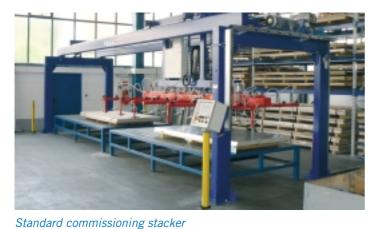

## sheets made of stainless steel, steel, non-ferrous steel and riffled sheets

solutions for thin sheets from 0,50 mm up to thick plates of 1200 kg

Standard commissioning stacker

also appropriate to upgrade automatic stores