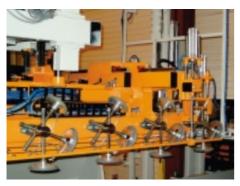

manual change of cups with compensator

fully automatic change of suction cups

fully automatic width adjustment

fully automatic length adjustment of suction traverse