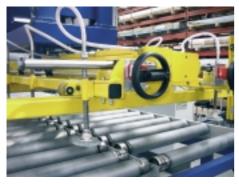

## Portal stacking systems for sheet commissioning

for an automatic commissioning of sheets and plates

sheets of standard widths as well as nonstandard widths

## sheets made of stainless steel, steel, non-ferrous steel and riffled sheets

solutions for thin sheets from 0,50 mm up to thick plates of 1200 kg

Standard commissioning stacker

also appropriate to upgrade automatic stores

fully automatic 2-axle-portal

or to commission in cross direction

fully automatic 3-axle-portal

www.voma-maschinen.de