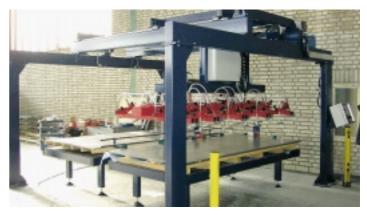

## sheets made of stainless steel, steel, non-ferrous steel and riffled sheets

solutions for thin sheets from 0,50 mm up to thick plates of 1200 kg

Standard commissioning stacker

also appropriate to upgrade automatic stores