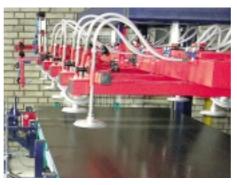

## Portal stacking systems for sheet commissioning

automatic sheet separation

paper blow out equipment

commissioning with intermediate paper

width adjustment with handwheel and motor

with fanning magnet for steel sheets

manual change of cups with compensator

fully automatic change of suction cups

fully automatic width adjustment

fully automatic length adjustment of suction traverse