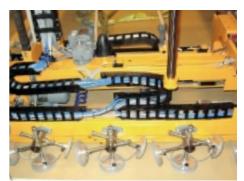

## Portal stacking systems for sheet commissioning

automatic sheet separation

paper blow out equipment

commissioning with intermediate paper

width adjustment with handwheel and motor

with fanning magnet for steel sheets

manual change of cups with compensator

fully automatic change of suction cups

fully automatic width adjustment

fully automatic length adjustment of suction traverse